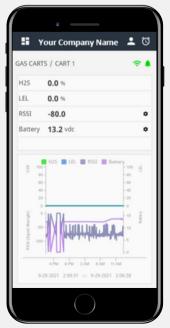

## Generation Connected Scada (Optional)

- > 900 MHz spread spectrum wireless connectivity up to 3 Miles
- Real-time monitoring from centralized location or smart phone
- GPS location data
- Alarms based on gas level, battery voltage, etc.
- Ability to connect to existing control systems

Map with GPS View

Single Cart View