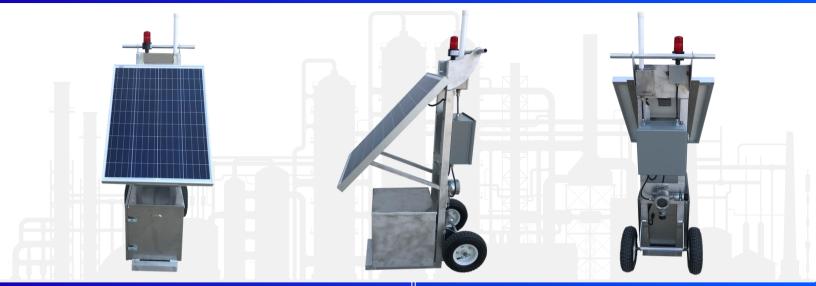

# GasDetectCart

## Portable H<sub>2</sub>S & LEL Gas Detection

## SOLUTION

- H<sub>2</sub>S & LEL Gas Detection (or any other gas)
- Strobe light and two horns provide 360° audible and visual warning
- Solar powered with battery backup for 24-Hours/Day operations
- Cart based design for portable use anywhere you need it
- Ability to customize based on your specific requirements

### 🛱 ADVANCED TECHNOLOGY

- Utilizes MSA's Most Advanced Ultima x5000 Gas Monitor
- Aluminum construction for rust-free performance
- Solid tires for flat-free performance
- Class 1 Division 2 design