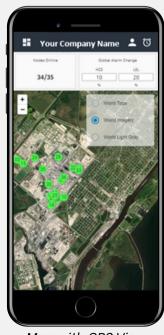

## Generation Connected Scada (Optional)

- > 900 MHz spread spectrum wireless connectivity up to 3 Miles
- Real-time monitoring from centralized location or smart phone
- GPS location data
- Alarms based on gas level, battery voltage, etc.
- Ability to connect to existing control systems

Map with GPS View

Single Cart View