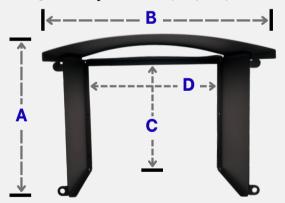

### **SPECIFICATIONS**

Designed to fit HMI displays up to 28"

Powder Coated 16 Gauge Aluminum

|  | Part#   | A       | В       | С       | D       | Price |
|--|---------|---------|---------|---------|---------|-------|
|  | THD1625 | 16.5"   | 26.375" | 16"     | 25.125" | \$650 |
|  | THD1522 | 16.25"  | 24.125" | 15.75"  | 22.875" | \$600 |
|  | THD1418 | 15.5"   | 19.375" | 14.875" | 18.125" | \$400 |
|  | THD1214 | 12.675" | 15.675" | 12"     | 14.5"   | \$300 |
|  | THD1013 | 11.125" | 14.125" | 10.5"   | 13"     | \$225 |