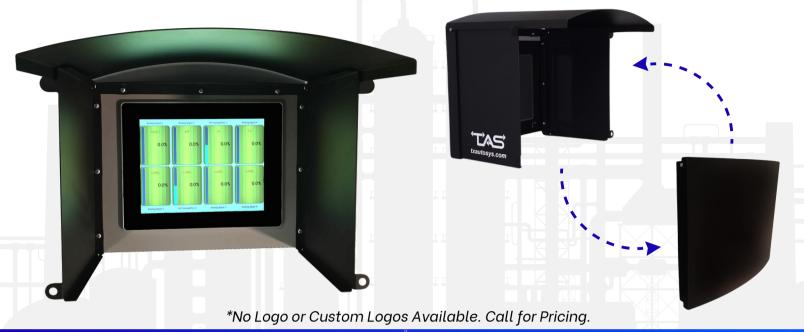

#### **SOLUTION**

- Purpose built to improve HMI visibility in bright and glaring conditions
- Protect the HMI from accidental damage when not in use
- Added physical security to HMI access via a locking mechanism
- Includes gasket to maintain enclosure seal integrity

## ABOUT TAS

- Full-Service Automation Provider (PLC, SCADA, Control/VFD Panels, Sample Systems, Wired/Wireless Networking)
- Certified Premier Systems Integrator
- Design, Program, Build, and Commission
- Local In-Field Automation Specialists