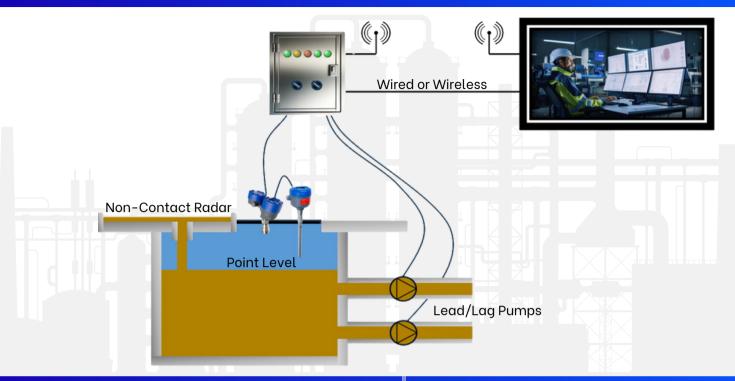

### **SOLUTION**

- Non-contact radar measures sump level
- High-level point detection to protect from overfill.
- Local visual and audible annunciation.
- Level and pump utilization historization.
- Ability to customize based on your specific requirements.

#### **ADVANCED TECHNOLOGY**

- ▶ Accurate and Dependable Level Monitoring.
- ▶ Enhances Pump Protection/Performance.
- Automated Control eliminates the need for manually enabling the sump pumps.
- Supports compliant data recording.
- Wired or wireless communication with local Plant DCS/PLC.